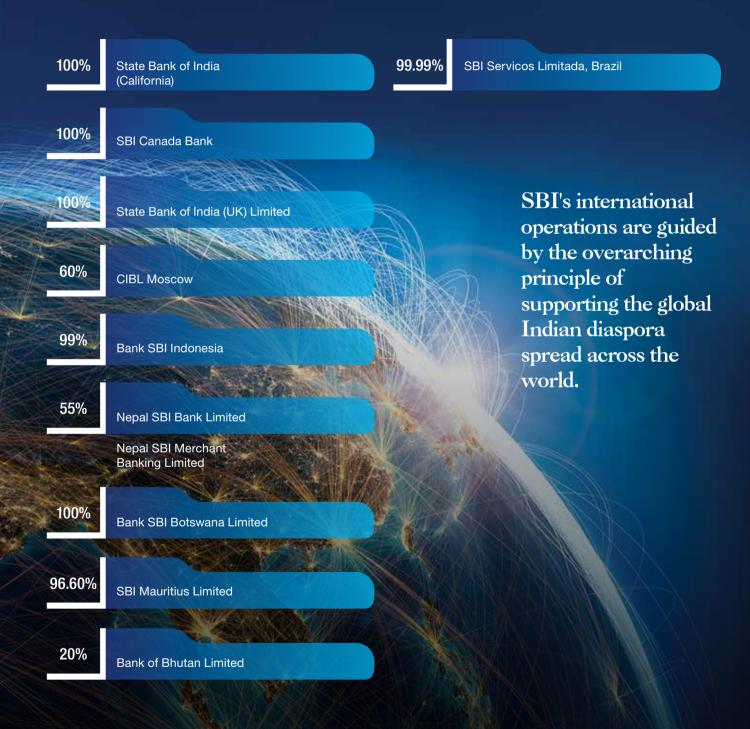

|
| F7 000/ |                                                                                    | 200/   |                                                                      |
| 57.60%  | SBI Life Insurance Company Limited                                                 | 30%    | JIO Payments Bank Ltd.                                               |
| CEN     |                                                                                    | 740/   |                                                                      |
| 65%     | SBI-SG Global Securities<br>Services Private Limited                               | 74%    | SBI Payment Services Pvt. Ltd.                                       |

## FOREIGN BANKING SUBSIDIARIES / JOINT VENTURES

## FOREIGN NON-BANKING SUBSIDIARY